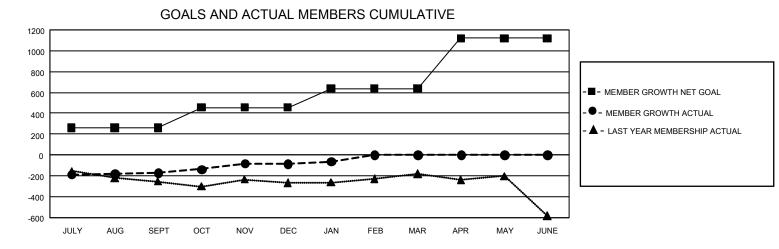

## GAT MONTHLY MEMBERSHIP PROGRESS REPORT

GMT Constitutional Area 4, Group C

REPORT DOES NOT INCLUDE CLUBS IN UNDISTRICTED AREAS.

| Clubs                 |               |           |               | Members               |                         |                         |                                                    |
|-----------------------|---------------|-----------|---------------|-----------------------|-------------------------|-------------------------|----------------------------------------------------|
| RESULTS FOR 2023-2024 |               |           |               | RESULTS FOR 2023-2024 |                         |                         |                                                    |
| QUARTER               | NEW CLUB GOAL | NEW CLUBS | DROPPED CLUBS | QUARTER               | MBER GROWTH NET<br>GOAL | MEMBER GROWTH<br>ACTUAL | DROPPED MEMBERS<br>ACTUAL (including<br>transfers) |
| JULY/AUG/SEPT         | 3             | 1         | 2             | JULY/AUG/SEPT         | 260                     | 666                     | 761                                                |
| OCT/NOV/DEC           | 48            | 2         | 2             | OCT/NOV/DEC           | 197                     | 819                     | 677                                                |
| JAN/FEB/MAR           | 3             | 2         | 1             | JAN/FEB/MAR           | 182                     | 319                     | 283                                                |
| APR/MAY/JUNE          | 15            | 0         | 0             | APR/MAY/JUNE          | 480                     | 0                       | 0                                                  |