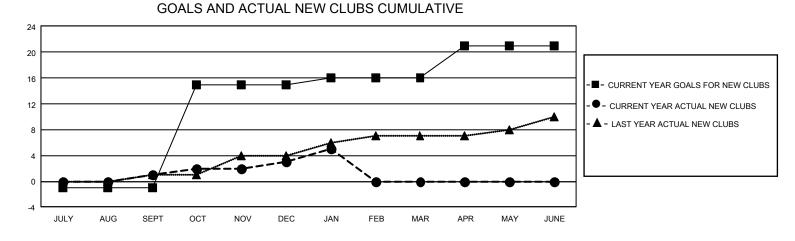

## GAT MONTHLY MEMBERSHIP PROGRESS REPORT

GMT Constitutional Area 4, Group C

REPORT DOES NOT INCLUDE CLUBS IN UNDISTRICTED AREAS.

| Clubs                 |               |           |               | Members               |                         |                         |                                                    |
|-----------------------|---------------|-----------|---------------|-----------------------|-------------------------|-------------------------|----------------------------------------------------|
| RESULTS FOR 2023-2024 |               |           |               | RESULTS FOR 2023-2024 |                         |                         |                                                    |
| QUARTER               | NEW CLUB GOAL | NEW CLUBS | DROPPED CLUBS | QUARTER               | MBER GROWTH NET<br>GOAL | MEMBER GROWTH<br>ACTUAL | DROPPED MEMBERS<br>ACTUAL (including<br>transfers) |
| JULY/AUG/SEPT         | 3             | 1         | 2             | JULY/AUG/SEPT         | 260                     | 666                     | 761                                                |
| OCT/NOV/DEC           | 48            | 2         | 2             | OCT/NOV/DEC           | 197                     | 819                     | 677                                                |
| JAN/FEB/MAR           | 3             | 2         | 1             | JAN/FEB/MAR           | 182                     | 319                     | 283                                                |
| APR/MAY/JUNE          | 15            | 0         | 0             | APR/MAY/JUNE          | 480                     | 0                       | 0                                                  |